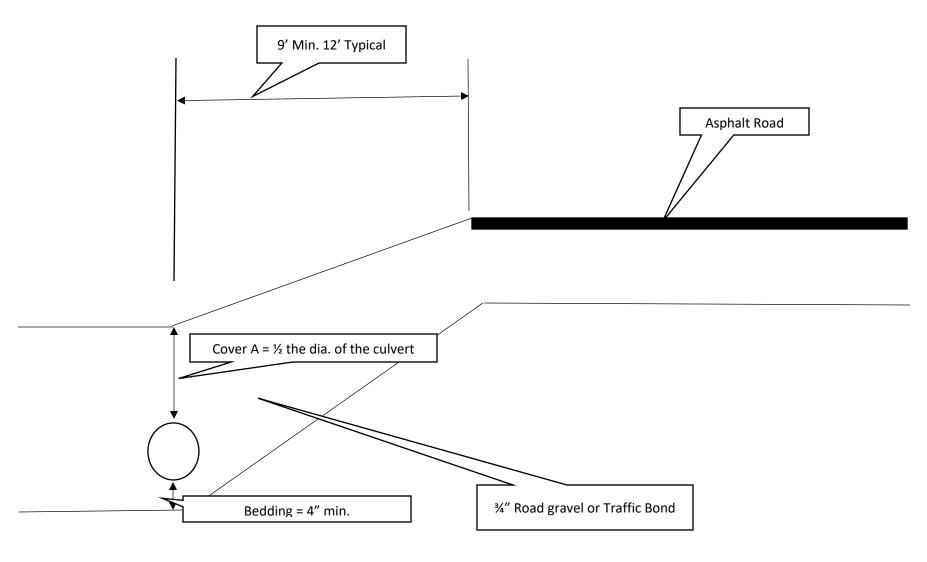

- 1. Culverts, where required by the town, shall be at least 24 feet long for residential driveways and at least 40 feet long for commercial driveways.
- Culverts must be installed with apron and end walls.
- 3. Only new galvanized steel meeting minimum state highway gauge is allowed. Any other requests require highway department approval.
- 4. Culverts must be laid on a bedding of 4-inch of 3/4-inch road gravel or T.B. and must be backfilled with 3/4-inch road gravel.
- 5. End treatments, must be installed per MFG specs. Ditch flow line shall be provided by installer.
- 6. Driveway grades must be placed in a manner to maintain a pitch of 1/2 inches per foot away from the roadway to the center of the ditch flow line (9 feet typical).
- 7. **NO CONCRETE, ROCKS, TREE, OR SHRUBS** are allowed within the highway right-of-way.
- 8. The applicant will restore the right-of-way to the satisfaction of the culvert inspector as soon as possible to avoid a hazard to the traveling public and excess erosion.
- 9. All work within right-of-way is performed to not interfere with traffic on the adjoining roadway.
- The entire cost of installing and maintaining the driveway access and culvert, including restoration, is the applicant's financial responsibility.
- 11. The applicant agrees to hold harmless and indemnify town of Erin, its officers, agents, and employees against any loss or damage for any personal injury or property damage sustained by reason of the exercise of this permit.

# **Culvert installation example**

## **EXHIBIT C**

Bedding and all materials are  $\mbox{\ensuremath{\mbox{\$}}}{''}$  road gravel or Traffic Bond